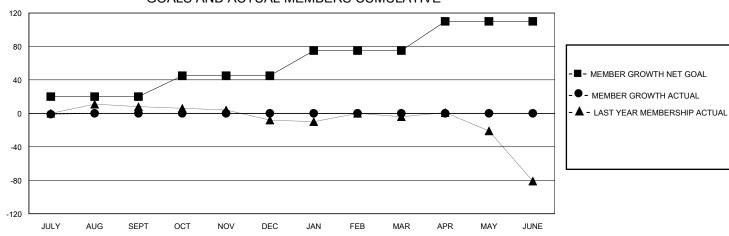

### GOALS AND ACTUAL MEMBERS CUMULATIVE

| DROPPED CLUBS: 0 |    | 7 CLUBS OF 66 ADDED 1 OR MORE<br>NEW MEMBERS | GENDER DISTRIBUTION  MALE 851 (70.27%) |              |     |
|------------------|----|----------------------------------------------|----------------------------------------|--------------|-----|
| DROPPED MEMBERS  |    |                                              | FEMALE                                 | 360 (29.73%) |     |
| DECEASED         | 1  | CLICK HERE FOR CUMULATIVE                    | TOTAL FAMILY UNIT MEMBERS              |              | 123 |
| CLUB CANCELLED   | 0  | MEMBERSHIP DATA                              | FAMILY MEMBERS PAYING HALF  DUES       |              | 62  |
| OTHER            | 20 |                                              |                                        |              | 02  |
| TOTAL            | 21 |                                              |                                        |              |     |